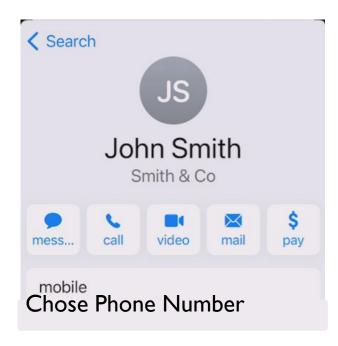

mail
- Sending a Message

#### Phone Icon



- ▶ Favorites Designate a contact as a Favorite
- Recents Most recent calls made or received
- Contacts Your Contact List
- Keyboard Number Pad Used to Make a Call
- ▶ Voicemail Access your Phone Messages here



# Adding a Contact









### Importance of Adding an Address (GPS)



home
123 Del Webb
Las Vegas NV 89134
United States



## Making a Contact a Favorite





### **Contact Options**

- Send a message (Phone Number)
- Call (Phone Number)
- Video (Phone Number)
- Mail (Email Address)
- Pay (Email Address)
- Share Contact
- Add to Favorites
- Add to Emergency Contacts
- Share My Location
- Block this Caller



# Keypad & Options While On A Call





#### **Voice Mail**





### Sending an Email











### Sending a Message