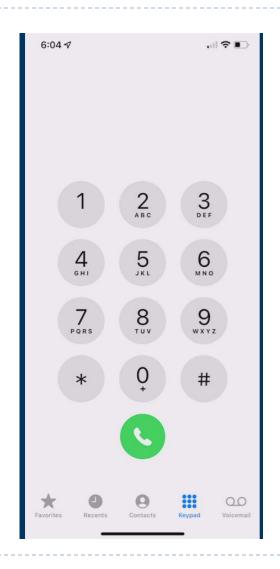

Favorite
- Contact Options
- Keypad
- Options While On a Call
- Voice Mail
- Sending an Email
- Sending a Message

#### Phone Icon



- ▶ Favorites Designate a contact as a Favorite
- Recents Most recent calls made or received
- Contacts Your Contact List
- Keyboard Number Pad Used to Make a Call
- ▶ Voicemail Access your Phone Messages here



# Adding a Contact









### Importance of Adding an Address (GPS)



home
123 Del Webb
Las Vegas NV 89134
United States



## Making a Contact a Favorite





### **Contact Options**

- Send a message (Phone Number)
- Call (Phone Number)
- Video (Phone Number)
- Mail (Email Address)
- Pay (Email Address)
- Share Contact
- Add to Favorites
- Add to Emergency Contacts
- Share My Location
- Block this Caller



# Keypad & Options While On A Call





#### **Voice Mail**





### Sending an Email











### Sending a Message