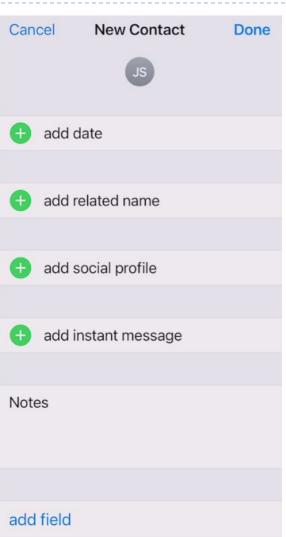

#### iPhone - Contacts

Gail Weiss

gmweiss5@gmail.com

### Agenda

- Phone Icon
- Adding A Contact
- Importance of Adding An Address (GPS)
- Making a Contact a Favorite
- Contact Options
- Keypad
- Options While On a Call
- Voice Mail
- Sending an Email
- Sending a Message

#### Phone Icon



- ▶ Favorites Designate a contact as a Favorite
- Recents Most recent calls made or received
- Contacts Your Contact List
- Keyboard Number Pad Used to Make a Call
- ▶ Voicemail Access your Phone Messages here



# Adding a Contact









### Importance of Adding an Address (GPS)



home
123 Del Webb
Las Vegas NV 89134
United States



## Making a Contact a Favorite





### **Contact Options**

- Send a message (Phone Number)
- Call (Phone Number)
- Video (Phone Number)
- Mail (Email Address)
- Pay (Email Address)
- Share Contact
- Add to Favorites
- Add to Emergency Contacts
- Share My Location
- Block this Caller



# Keypad & Options While On A Call





#### **Voice Mail**





### Sending an Email











### Sending a Message