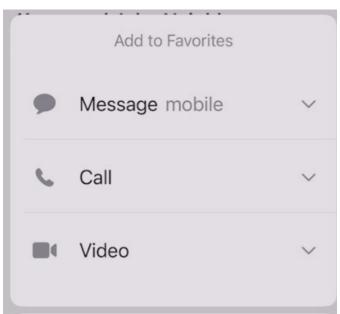

## Making a Contact a Favorite

### **Contact Options**

- Send a message (Phone Number)
- Call (Phone Number)
- Video (Phone Number)
- Mail (Email Address)
- Pay (Email Address)
- Share Contact
- Add to Favorites
- Add to Emergency Contacts
- Share My Location
- Block this Caller