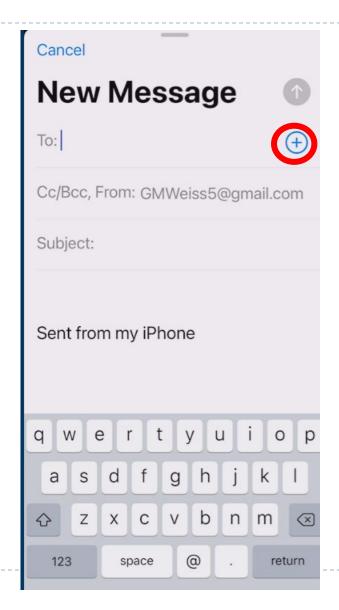

a Call
- Voice Mail
- Sending an Email
- Sending a Message

#### Phone Icon



- ▶ Favorites Designate a contact as a Favorite
- Recents Most recent calls made or received
- Contacts Your Contact List
- Keyboard Number Pad Used to Make a Call
- ▶ Voicemail Access your Phone Messages here



# Adding a Contact









### Importance of Adding an Address (GPS)



home
123 Del Webb
Las Vegas NV 89134
United States



## Making a Contact a Favorite





### **Contact Options**

- Send a message (Phone Number)
- Call (Phone Number)
- Video (Phone Number)
- Mail (Email Address)
- Pay (Email Address)
- Share Contact
- Add to Favorites
- Add to Emergency Contacts
- Share My Location
- Block this Caller



# Keypad & Options While On A Call





#### **Voice Mail**





### Sending an Email











### Sending a Message