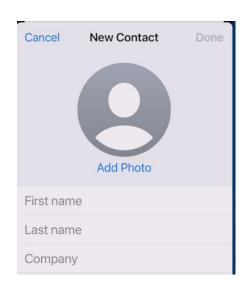

#### iPhone - Contacts

Gail Weiss

gmweiss5@gmail.com

### Agenda

- Phone Icon
- Adding A Contact
- Importance of Adding An Address (GPS)
- Making a Contact a Favorite
- Contact Options
- Keypad
- Options While On a Call
- Voice Mail
- Sending an Email
- Sending a Message

#### Phone Icon



- ▶ Favorites Designate a contact as a Favorite
- Recents Most recent calls made or received
- Contacts Your Contact List
- Keyboard Number Pad Used to Make a Call
- ▶ Voicemail Access your Phone Messages here



# Adding a Contact









### Importance of Adding an Address (GPS)



home
123 Del Webb
Las Vegas NV 89134
United States



## Making a Contact a Favorite





### **Contact Options**

- Send a message (Phone Number)
- Call (Phone Number)
- Video (Phone Number)
- Mail (Email Address)
- Pay (Email Address)
- Share Contact
- Add to Favorites
- Add to Emergency Contacts
- Share My Location
- Block this Caller



# Keypad & Options While On A Call





#### **Voice Mail**





### Sending an Email











### Sending a Message