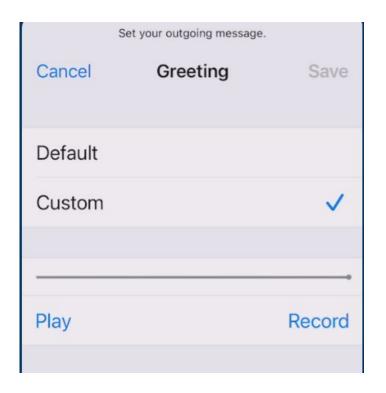

- Keypad
- Options While On a Call
- Voice Mail
- Sending an Email
- Sending a Message

#### Phone Icon



- ▶ Favorites Designate a contact as a Favorite
- Recents Most recent calls made or received
- Contacts Your Contact List
- Keyboard Number Pad Used to Make a Call
- ▶ Voicemail Access your Phone Messages here



# Adding a Contact









### Importance of Adding an Address (GPS)



home
123 Del Webb
Las Vegas NV 89134
United States



## Making a Contact a Favorite





### **Contact Options**

- Send a message (Phone Number)
- Call (Phone Number)
- Video (Phone Number)
- Mail (Email Address)
- Pay (Email Address)
- Share Contact
- Add to Favorites
- Add to Emergency Contacts
- Share My Location
- Block this Caller



# Keypad & Options While On A Call





#### **Voice Mail**





### Sending an Email











### Sending a Message