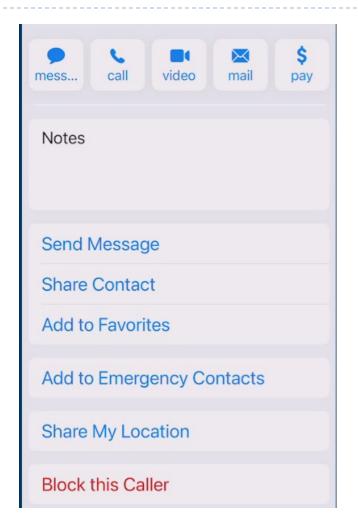

### **Contact Options**

- Send a message (Phone Number)
- Call (Phone Number)
- Video (Phone Number)
- Mail (Email Address)
- Pay (Email Address)
- Share Contact
- Add to Favorites
- Add to Emergency Contacts
- Share My Location
- Block this Caller