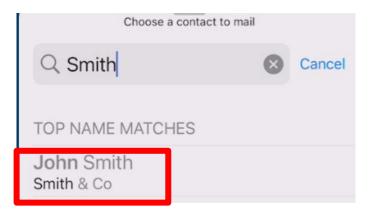

Call
- Voice Mail
- Sending an Email
- Sending a Message

#### Phone Icon



- ▶ Favorites Designate a contact as a Favorite
- Recents Most recent calls made or received
- Contacts Your Contact List
- Keyboard Number Pad Used to Make a Call
- ▶ Voicemail Access your Phone Messages here



# Adding a Contact









### Importance of Adding an Address (GPS)



home
123 Del Webb
Las Vegas NV 89134
United States



## Making a Contact a Favorite





### **Contact Options**

- Send a message (Phone Number)
- Call (Phone Number)
- Video (Phone Number)
- Mail (Email Address)
- Pay (Email Address)
- Share Contact
- Add to Favorites
- Add to Emergency Contacts
- Share My Location
- Block this Caller



# Keypad & Options While On A Call





#### **Voice Mail**





### Sending an Email











### Sending a Message