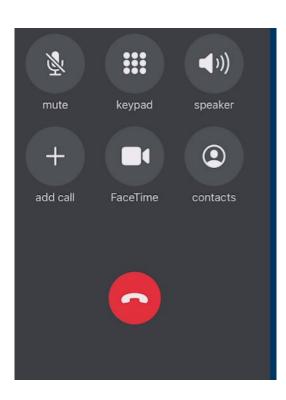

avorite
- Contact Options
- Keypad
- Options While On a Call
- Voice Mail
- Sending an Email
- Sending a Message

#### Phone Icon



- ▶ Favorites Designate a contact as a Favorite
- Recents Most recent calls made or received
- Contacts Your Contact List
- Keyboard Number Pad Used to Make a Call
- ▶ Voicemail Access your Phone Messages here



# Adding a Contact









### Importance of Adding an Address (GPS)



home
123 Del Webb
Las Vegas NV 89134
United States



## Making a Contact a Favorite





### **Contact Options**

- Send a message (Phone Number)
- Call (Phone Number)
- Video (Phone Number)
- Mail (Email Address)
- Pay (Email Address)
- Share Contact
- Add to Favorites
- Add to Emergency Contacts
- Share My Location
- Block this Caller



# Keypad & Options While On A Call





#### **Voice Mail**





### Sending an Email











### Sending a Message