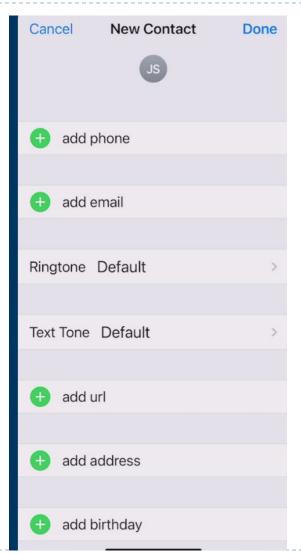

#### iPhone - Contacts

Gail Weiss

gmweiss5@gmail.com

### Agenda

- Phone Icon
- Adding A Contact
- Importance of Adding An Address (GPS)
- Making a Contact a Favorite
- Contact Options
- Keypad
- Options While On a Call
- Voice Mail
- Sending an Email
- Sending a Message

#### Phone Icon



- ▶ Favorites Designate a contact as a Favorite
- Recents Most recent calls made or received
- Contacts Your Contact List
- Keyboard Number Pad Used to Make a Call
- ▶ Voicemail Access your Phone Messages here



# Adding a Contact









### Importance of Adding an Address (GPS)



home
123 Del Webb
Las Vegas NV 89134
United States



## Making a Contact a Favorite





### **Contact Options**

- Send a message (Phone Number)
- Call (Phone Number)
- Video (Phone Number)
- Mail (Email Address)
- Pay (Email Address)
- Share Contact
- Add to Favorites
- Add to Emergency Contacts
- Share My Location
- Block this Caller



# Keypad & Options While On A Call





#### **Voice Mail**





### Sending an Email











### Sending a Message