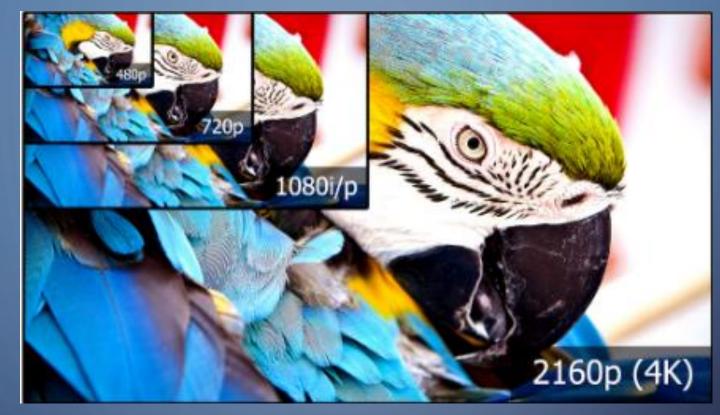

#### Problems

Q

| Video Quality         | Mbps Required |
|-----------------------|---------------|
| 720p High Frame Rate  | 7 Mbps        |
| 1080p High Frame Rate | 12 Mbps       |
| 4K High Frame Rate    | 68 Mbps       |
|                       |               |