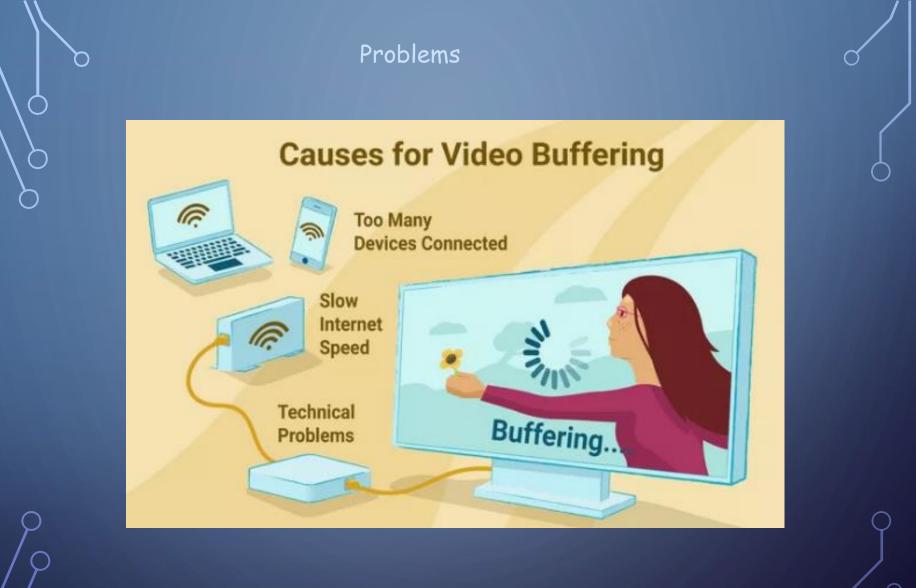

 Buffering is the process of preloading of data, downloading data into the "buffer" (memory location), so you can have a smooth video streaming experience.

 When the buffer has enough data to ensure smooth streaming, your show will begin.

Problems

All streaming devices will buffer at one point or another. Ideally, your smart TV streams the video displayed ahead of time so that it's constantly playing without pause. When the video played catches up to where the file hasn't been streaming, there will be a delay.

The video will pause, and your streaming device will display a rotating circle, spinning arrow, or loading message on the TV screen—This is called buffering. When the video stream catches up, the video will continue playing. This might take a few seconds or several minutes. Depending on the length of the video, the TV user will experience several buffering sessions

Problems

- ISP Problems all channels?
- Top causes of buffering
  - Internet Speed
    - Speed Test
    - Location of router power cycle router
  - Quality of Equipment

How to Stop a Buffering TV – Pause, give time to fill buffer