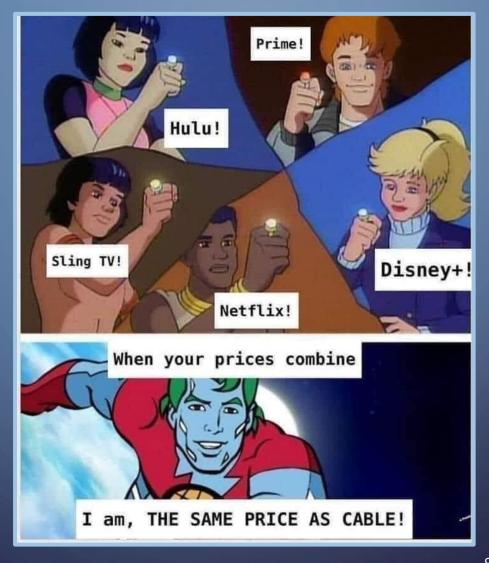

A lot's changed since we last looked at cord-cutting, but one thing remains constant:

The TV industry doesn't make it easy.

**Cutting the Cord** 

- Cable TV rates continue to climb
- Constantly bombarded with information on
  - New customer offers not available to you!
  - Bundles
  - Long term commitments
  - Monthly equipment rental fees
  - Taxes and <u>Fees</u>

You can save Money by Cutting The Cord

You can <u>not</u> save Money by Cutting The Cord

Investigate & Understand

• Research

• Take advantage of FREE Trials

• Can be difficult to "uncut" the cord

9/1/2022 Rev

- Save Money Not Always!
- Choices & Flexibility
- No Long Term Contracts
  - Able to switch services
  - Sign Up binge watch
  - On-Demand
  - Time Shift with cloud recording

More streaming services are offering ad-funded plans as more people move from cable and broadcast to streaming.

And the streaming providers search for additional revenue streams

#### HBOMAX

With Ads

Watch everything with limited ads for a lower price Ad-Free

Download to watch on-the-go, and stream in 4K UHD as available

\$9.99/mo

\$99.99/yr

\$14.99/mo

\$149.99/yr

### Streaming may not be for you <u>if</u>:

- Your combined streaming services are more expensive than your old cable bill
- You only watch shows on network TV or cable channels anyway
  - Some sports channels are ONLY included in cable/satellite packages