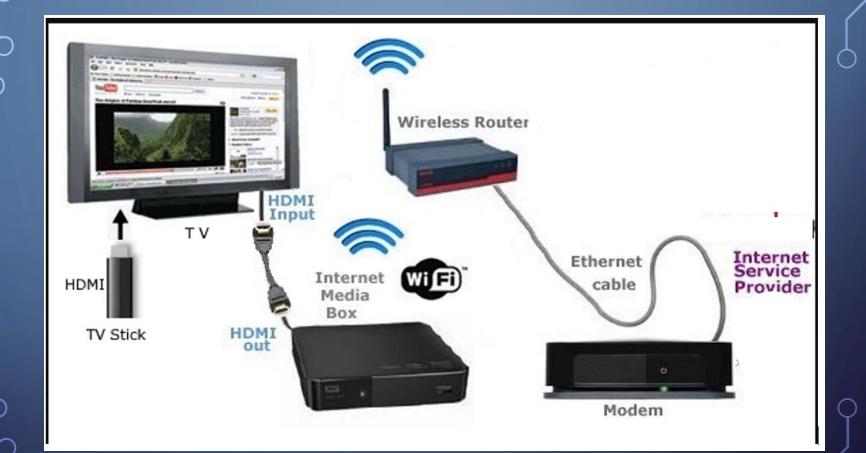

#### What do I need?

Ó

What do I need?

T-Mobil - \$50 per month, unlimited data A relatively new entry offering 5G Home Internet and available in Sun City

9/1/2022 Rev

Deprioritized data – cell traffic 1 st