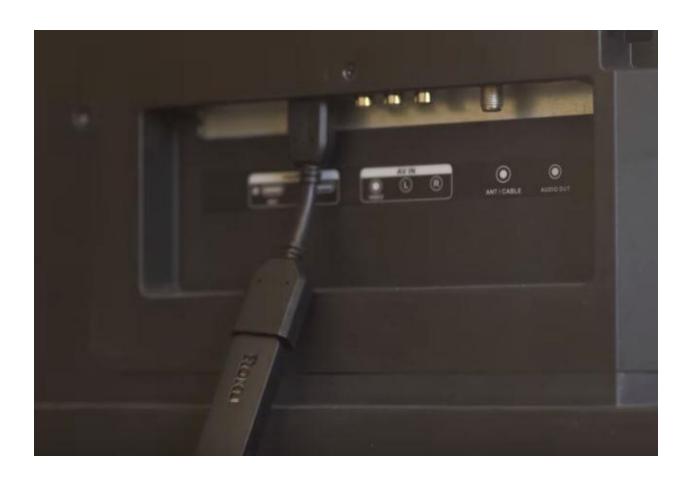

# HDMI plug-in or cable

Adapter is FREE from Roku if needed for your installation

Power pack plugged into wall outlet

Cable – USB to Streaming Stick

Roll over image to zoom in

Select the input the Streaming Stick was plugged into