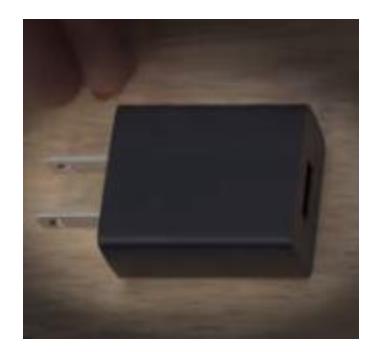

# HDMI plug-in or cable

Adapter is FREE from Roku if needed for your installation

Power pack plugged into wall outlet

Cable – USB to Streaming Stick

Roll over image to zoom in

Select the input the Streaming Stick was plugged into