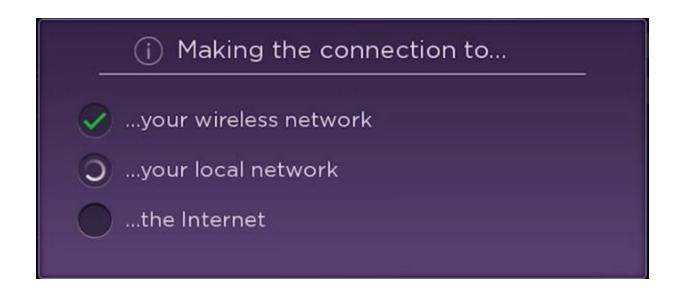

You will need an internet connection – WiFi – will need password

You will need to create a FREE Roku account to activate your Roku device

Before you can stream content from sources such as HBO Now, Sling, Hulu, Direct TV Now etc. – the apps must be installed on your device