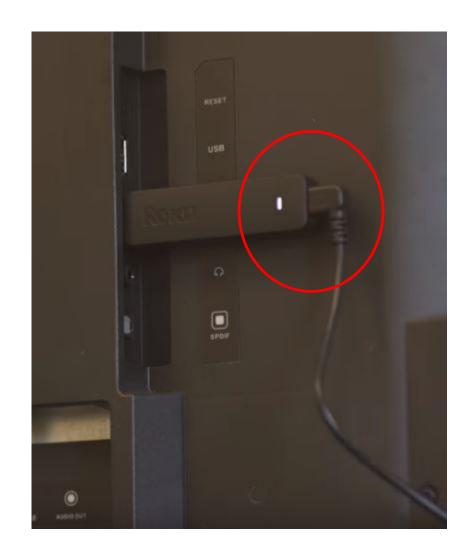

# HDMI plug-in or cable

Adapter is FREE from Roku if needed for your installation

Power pack plugged into wall outlet

Cable – USB to Streaming Stick

Roll over image to zoom in

Select the input the Streaming Stick was plugged into