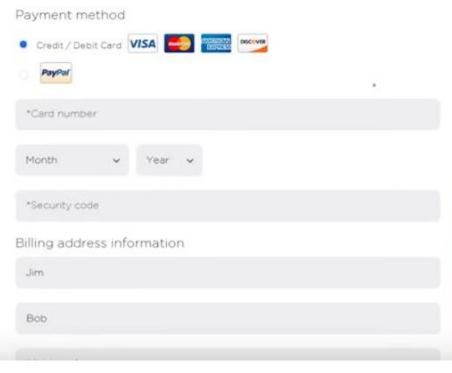

You will need to supply a payment method – credit card or PayPal, no charges will be made and there is no activation charge and support is free

You should choose a strong and secure password

You can have multiple devices on a single Roku account

#### Provide payment information

Roku is packed with hundreds of free channels. Adding a payment method now lets you easily rent/buy movies on demand, or try popular streaming channels. You will never be charged without your explicit consent.