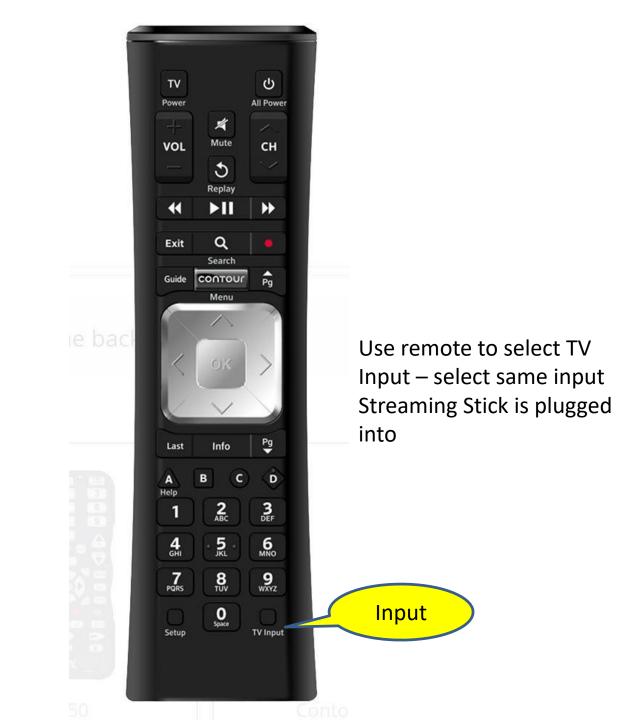

# HDMI plug-in or cable

Adapter is FREE from Roku if needed for your installation

Power pack plugged into wall outlet

Cable – USB to Streaming Stick

Roll over image to zoom in

Select the input the Streaming Stick was plugged into