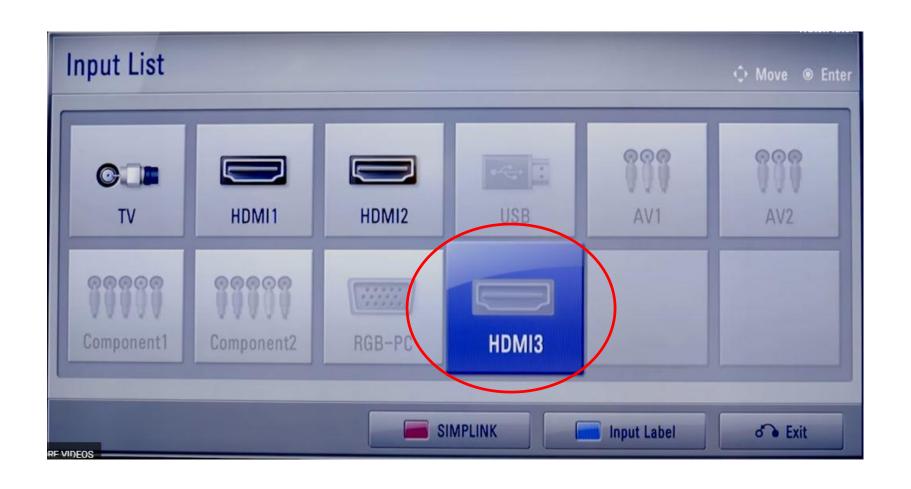

# HDMI plug-in or cable

Adapter is FREE from Roku if needed for your installation

Power pack plugged into wall outlet

Cable – USB to Streaming Stick

Roll over image to zoom in

Select the input the Streaming Stick was plugged into