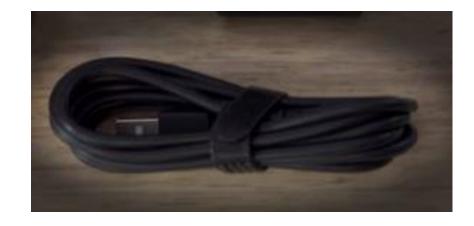

# HDMI plug-in or cable

Adapter is FREE from Roku if needed for your installation

Power pack plugged into wall outlet

Cable – USB to Streaming Stick

Roll over image to zoom in

Select the input the Streaming Stick was plugged into