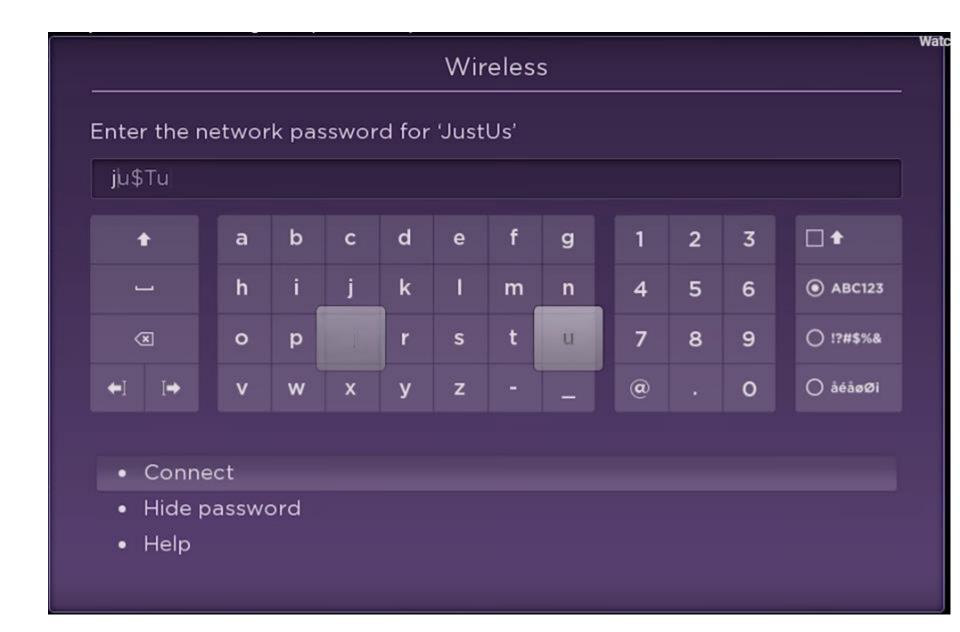

t TV Now etc. – the apps must be installed on your device

You will need to supply a payment method – credit card or PayPal, no charges will be made and there is no activation charge and support is free

You should choose a strong and secure password

You can have multiple devices on a single Roku account

# HDMI plug-in or cable







Adapter is FREE from Roku if needed for your installation



Power pack plugged into wall outlet

Cable – USB to Streaming Stick













Roll over image to zoom in





Select the input the Streaming Stick was plugged into



**Dancing Roku Image** 



Insert Fresh Batteries and observe the flashing light This indicates pairing

If the light does not begin flashing, press and hold pairing button for 5 seconds





Highlight Your Home WiFi Network







**Enter your WiFi Password** 



Device will search and green checks will appear

### (i) Update available

Now your Roku player will get the latest software. Once the update is installed, it will restart automatically.

• OK



Automatically select the optimum display type

#### Display type

Display type set to: Keep Auto detect. Is the screen displaying correctly?



- Yes, screen looks good
- No, I will choose a different setting







#### Please enter the link code displayed on your TV

Don't have an account? No problem.





#### Provide payment information



Roku is packed with hundreds of free channels. Adding a payment method now lets you easily rent/buy movies on demand, or try popular streaming channels. You will never be charged without your explicit consent.





For your