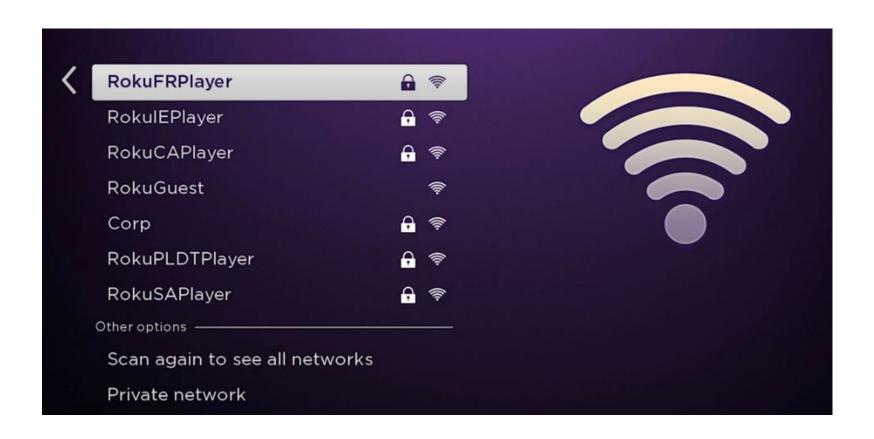

**Dancing Roku Image** 

Insert Fresh Batteries and observe the flashing light This indicates pairing

If the light does not begin flashing, press and hold pairing button for 5 seconds

Highlight Your Home WiFi Network

**Enter your WiFi Password** 

Device will search and green checks will appear