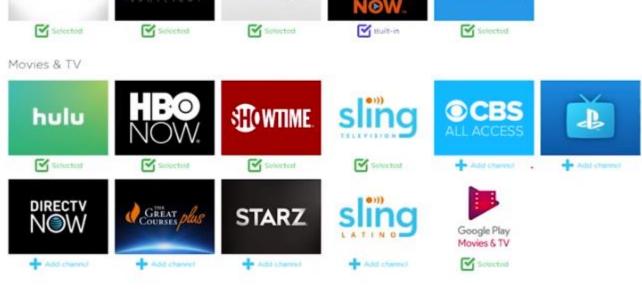

For your convenience, listed below are some of our most popular free and paid options. But remember, many more are also available in the Roku Channel Store.

## Some Available Services

- Sling
- HBO Now
- Hulu
- Netflix
- Amazon Prime
- YouTube TV
- Philo
- Playstation Vue
- Pluto TV
- Fubo TV

- Direct TV Now
- Xumo
- KlowdTV
- LG Channel Plus
- ESPN+
- NBA League Pass
- NFL Game Pass
- •