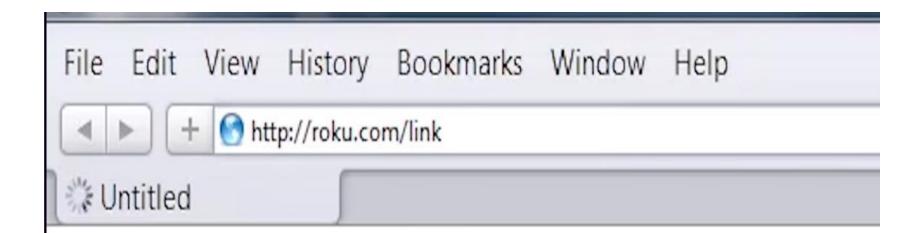

#### Please enter the link code displayed on your TV

Don't have an account? No problem.