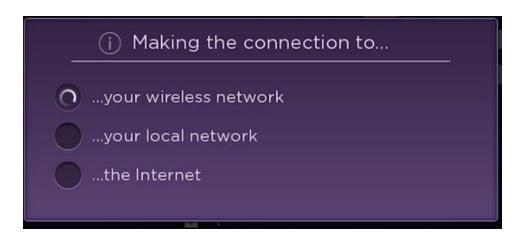

You will need an internet connection – WiFi – will need password

You will need to create a FREE Roku account to activate your Roku device

Before you can stream content from sources such as HBO Now, Sling, Hulu, Direct TV Now etc. – the apps must be installed on your device