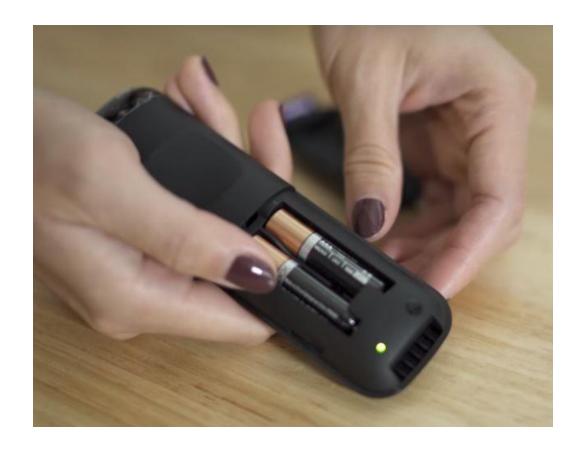

**Dancing Roku Image** 

Insert Fresh Batteries and observe the flashing light This indicates pairing

If the light does not begin flashing, press and hold pairing button for 5 seconds

Highlight Your Home WiFi Network