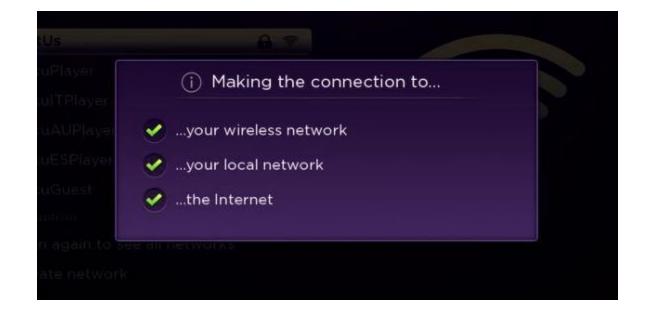

You will need an internet connection – WiFi – will need password

You will need to create a FREE Roku account to activate your Roku device

Before you can stream content from sources such as HBO Now, Sling, Hulu, Direct TV Now etc. – the apps must be installed on your device