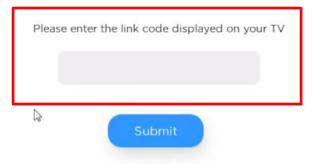

#### Please enter the link code displayed on your TV

Don't have an account? No problem.