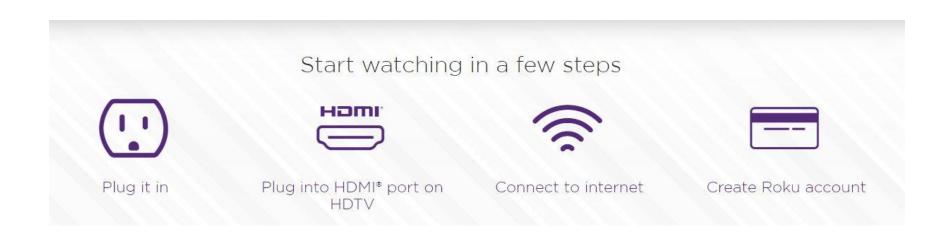

# Installation & Setup Of Roku Streaming Player

Streaming players connect to a television or home theater system to allow viewing of video and music from online services.

An internet connection is required

# Roku Setup

- How to install and setup a Roku streaming Player
- A number of models available Choose model
- Power Pak

- HDMI (High Definition Multimedia Interface)
   plug-in or cable
- Remote number of features depends on model
- Open Box Remove Roku device

You will need an internet connection – WiFi – will need password

You will need to create a FREE Roku account to activate your Roku device

Before you can stream content from sources such as HBO Now, Sling, Hulu, Direct TV Now etc. – the apps must be installed on your device

You will need to supply a payment method – credit card or PayPal, no charges will be made and there is no activation charge and support is free

You should choose a strong and secure password

You can have multiple devices on a single Roku account