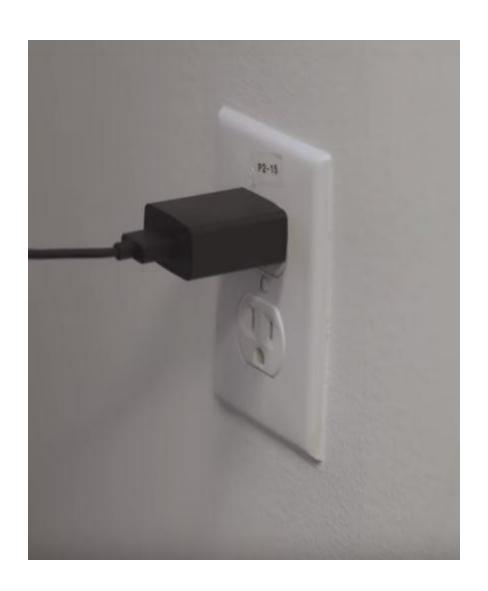

# HDMI plug-in or cable

Adapter is FREE from Roku if needed for your installation

Power pack plugged into wall outlet

Cable – USB to Streaming Stick

Roll over image to zoom in

Select the input the Streaming Stick was plugged into