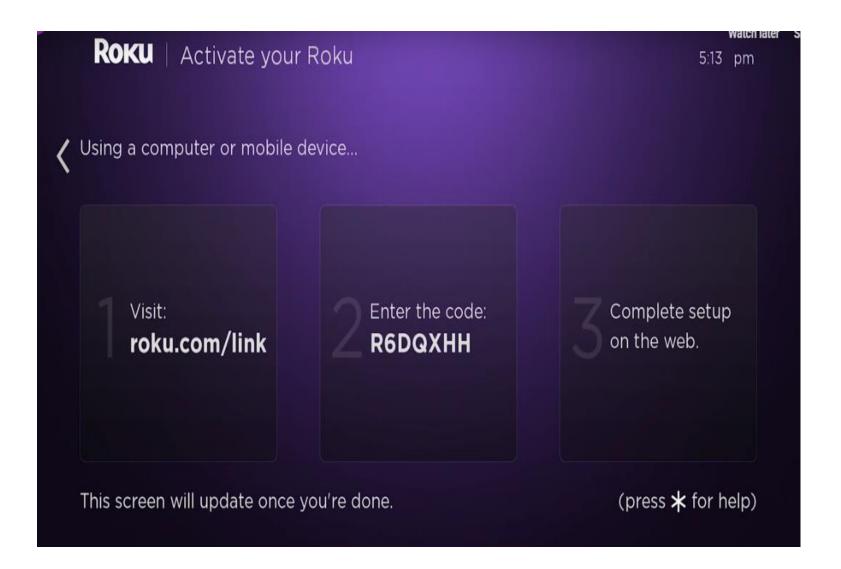

#### Please enter the link code displayed on your TV

Don't have an account? No problem.