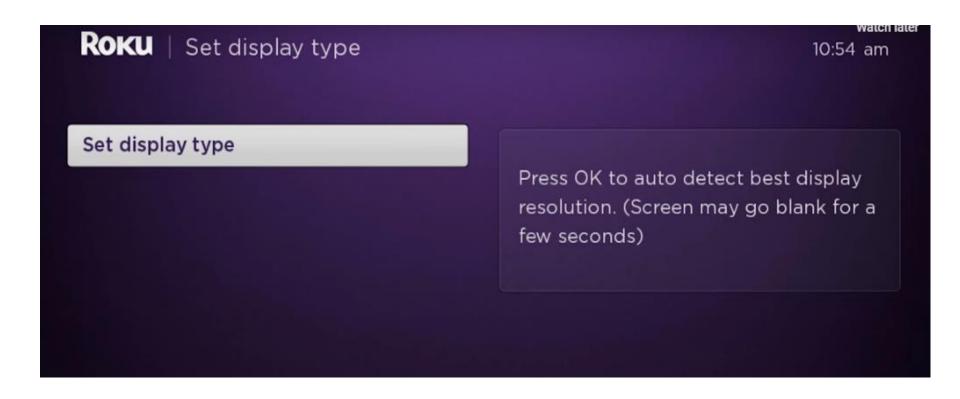

### (i) Update available

Now your Roku player will get the latest software. Once the update is installed, it will restart automatically.

• OK

Automatically select the optimum display type

#### Display type

Display type set to: Keep Auto detect. Is the screen displaying correctly?

- Yes, screen looks good
- No, I will choose a different setting