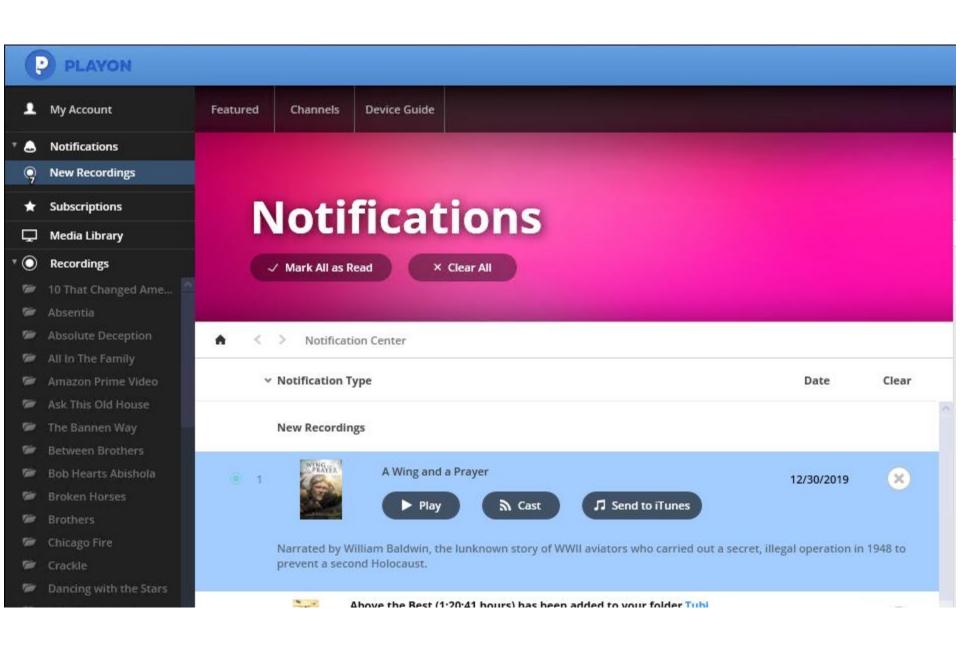

## Playon.tv

Record Streaming Videos.
 Watch Offline.

 Record and download streaming movies and shows from Netflix, Hulu, Amazon, The CW and more.

#### PlayOn Recordings • Tubi

04 | 63

A Wing and a Prayer
Th - Narrated by William Baldwi...

**A Wing and a Prayer** 

\$5 a Day

**\$ellebrity** xplores ho...

3 Days to Kill 1h 51m - A dying CIA agent des...