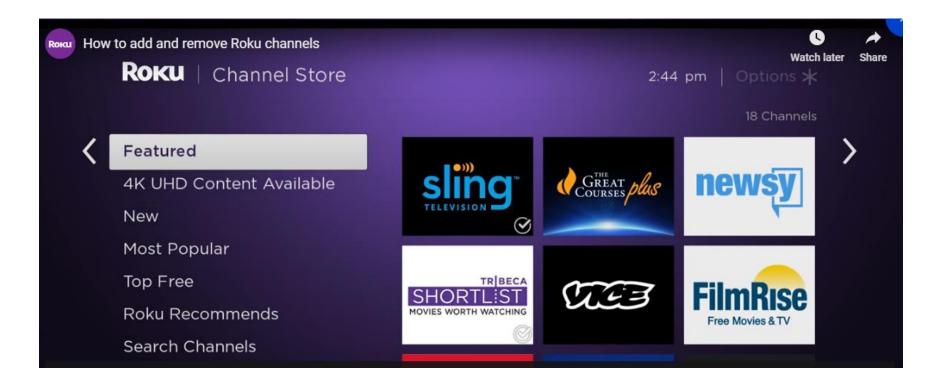

#### How to: Using your Roku

How to add and remove channels

How to personalize your home screen

The Roku mobile app

Roku Feed

Roku voice search

Hotel & Dorm Connect

How to use private listening

#### Managing channels

How do I use the Roku Channel Store to access my favorite movies, TV shows and more?

How do I add channels to my Roku® streaming device?

How do I get The Roku® Channel?

How do I set up my subscription channels on a second Roku® streaming device?

How do I move channels on my Roku® streaming device?

How do I remove channels from my Roku® streaming device?

How do I add a non-certified channel to my Roku® streaming device?

https://support.roku.com/category/200889378--how-to-using-your-roku