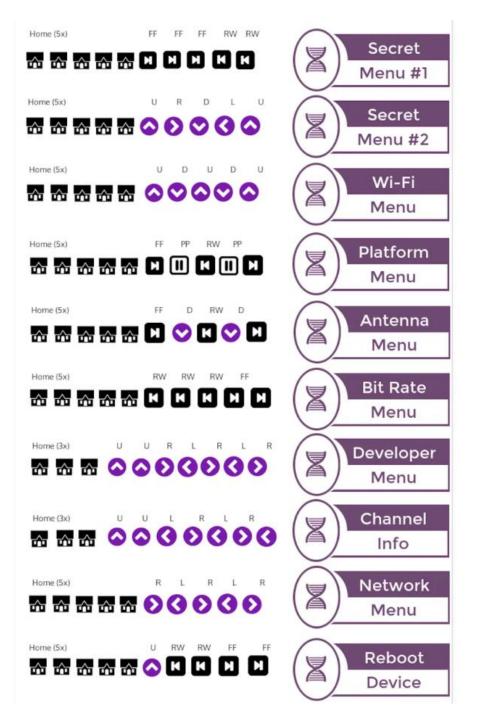

Bloomberg - Version 2.1 • build 0

Bravo - Version 7.4 • build 1

Brightline Direct Microsite - Version 1.0 • build 22

BritBox - Version 3.0 • build 387

 https://www.theinvisibleblog.com/2016/02/h ulu-has-contra-code-secret-screen-for.html

- http://www.rokuguide.com/private-channels
- Private Channels and codes
- https://blog.roku.com/hidden-gems-2018