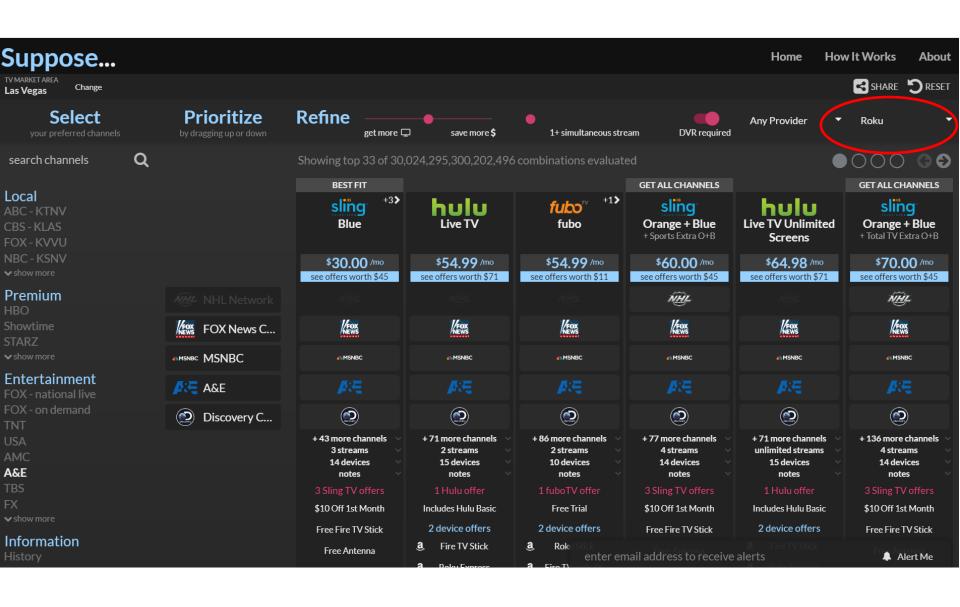

#### Roku | HDMI® extender

Roku provides the simplest way to stream entertainment to your TV. On your terms. With thousands of available channels to choose from.

https://my.roku.com/hdmi

- Before you cut the cord......
- Avoid the temptation to race into cord cutting
- Make use of streaming service trials
- Look at hardware offers
- Use <u>suppose.tv</u>