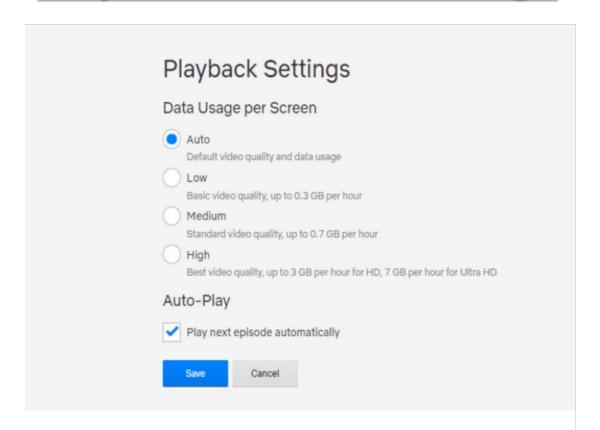

# Adjust Netflix settings

You can control the quality of your Netflix streaming on your Roku, whether you want to see things more clearly or stay within a data cap. Log in to Netflix's website, then go to

Account > My Profile > Playback Settings.