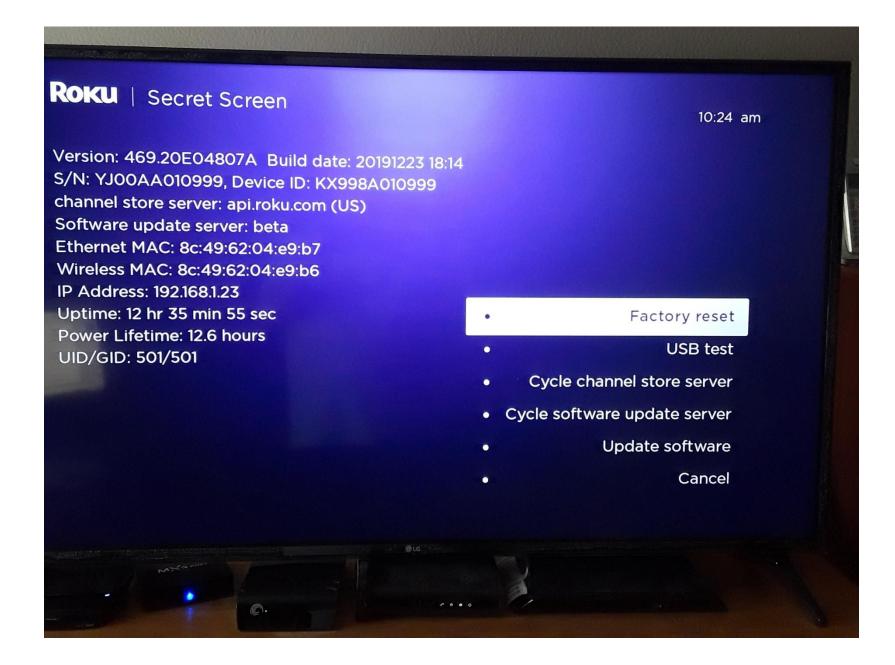

#### **ROKU** | Platform Secret Screen

10:26 am

Temperature: 85 C

CPU Speed: 700 MHz Voltage: 850 mV

IP: 192.168.1.23 via SSID: ALS Ch: 8, N: -61, RSSI: -285, SNR: 35/

ozwpan: 10.00.01.02.13-b (auto-upd) max: 4 Pairing: off (auto)

Remote 0: RC412 (A9) D6:57 = 2.01.19.108/3F Batt: 100% (3.18V) (asleep)

(Hold \* to speak, or press A for 20 sec.)

- System Operations Menu
- RF Remote Menu
- Wireless Secret Screen
- View Remote Button Presses

Cancel