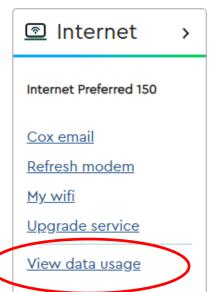

## My Data Usage

The data usage meter allows you to monitor your household's current and historical data usage. To opt-in for text message alerts and update your email address, please visit Notification Preferences.