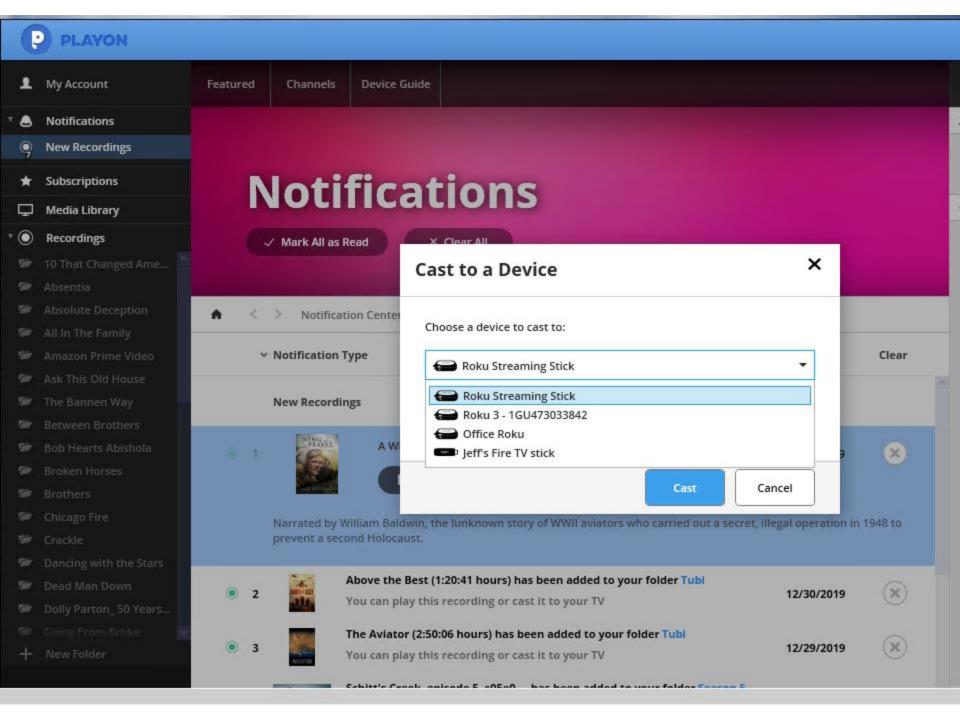

## Playon.tv

Record Streaming Videos.
 Watch Offline.

 Record and download streaming movies and shows from Netflix, Hulu, Amazon, The CW and more.

#### PlayOn Recordings • Tubi

04 | 63

A Wing and a Prayer
Th - Narrated by William Baldwi...

**A Wing and a Prayer** 

\$5 a Day

**\$ellebrity** xplores ho...

3 Days to Kill 1h 51m - A dying CIA agent des...