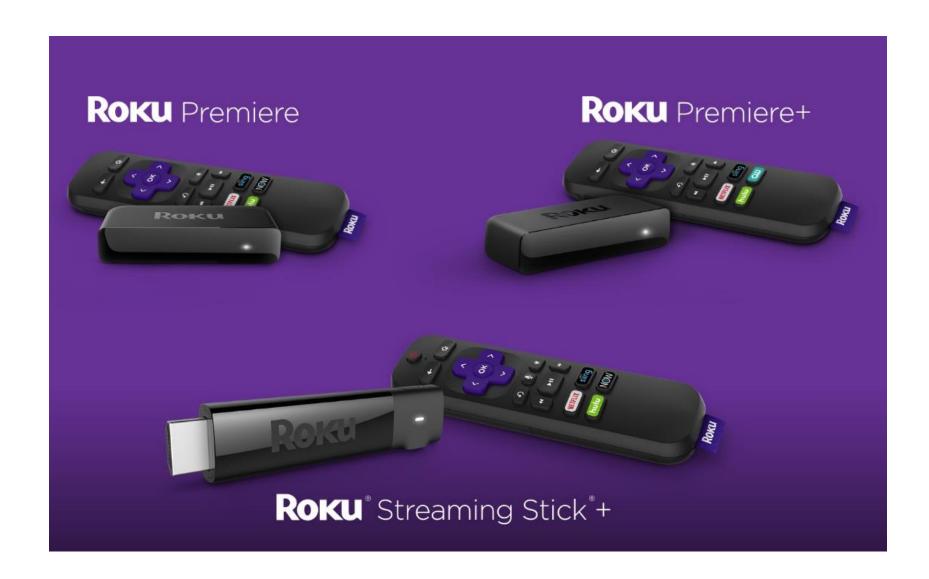

 Roku players are media players that convert online data streams into viewable signals for your television set.

 Roku is Japanese for "six" – this was the sixth company the founder Anthony Wood  Cord cutting is having a major impact on TV network ratings. <u>Deadline</u> released some 2019 viewership numbers that showed entertainment networks ratings dropped <u>double digits</u>.