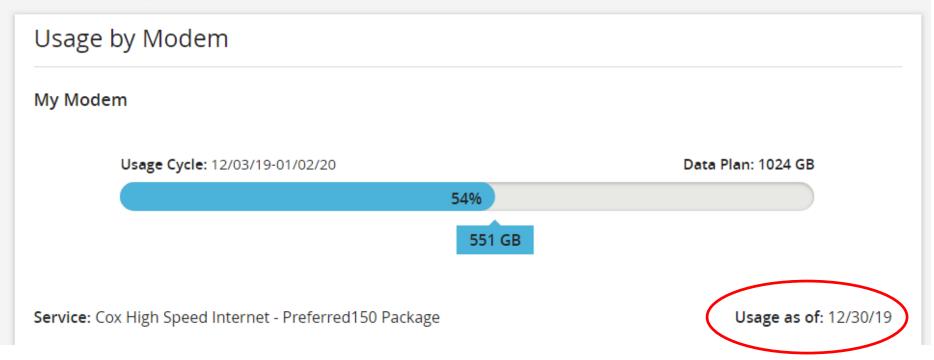

## My Data Usage

The data usage meter allows you to monitor your household's current and historical data usage. To opt-in for text message alerts and update your email address, please visit Notification Preferences.