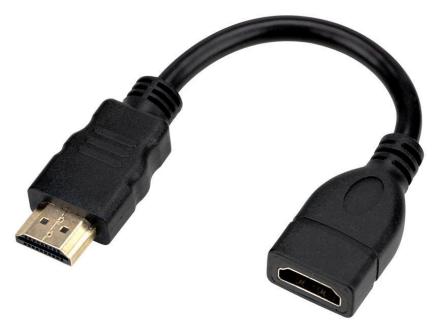

#### Roku | HDMI® extender

Roku provides the simplest way to stream entertainment to your TV. On your terms. With thousands of available channels to choose from.

https://my.roku.com/hdmi

- Before you cut the cord......
- Avoid the temptation to race into cord cutting
- Make use of streaming service trials
- Look at hardware offers
- Use <u>suppose.tv</u>