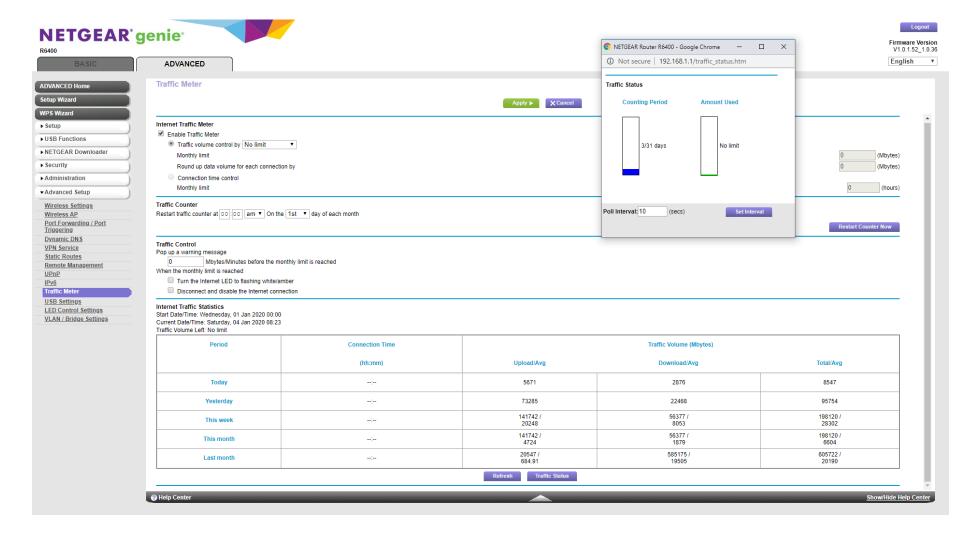

- An hour on highest quality (4.7 Mbps) would consume 2.1GB of data.
- An hour on best quality (3.7 Mbps) would consume 1.66GB of data.
- An hour on high quality (2.8 Mbps) would consume 1.26GB of data.
- An hour on medium quality (1.2 Mbps) would consume 540 MB of data.
- An hour on low quality (800 Kbps) would consume 360 MB of data.
- We find most <u>Sling TV</u> subscribers use best quality, so they consume about 1.66GB of data every hour. That means you could watch just over <u>602 hours of Sling TV every month or about 20 hours of video</u> every day in a <u>30-day month</u>.

## My Data Usage

The data usage meter allows you to monitor your household's current and historical data usage. To opt-in for text message alerts and update your email address, please visit Notification Preferences.