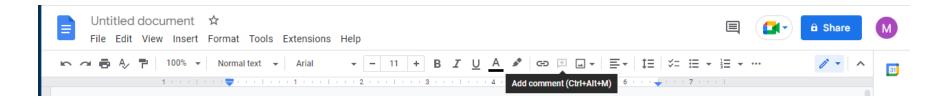

sheet
- · Docs productivity guides
- · Docs troubleshooting & more resources

Get Docs: Web (docs.google.com) ☑, Android ☑, or iOS ☑

#### Docs quick start guides

Quickly learn how to create and edit a document, move to Docs from another online word processor, and more.

Get started with Docs

Switch to Docs

#### Docs cheat sheet

Print this visual reminder to keep handy as you get up to speed using Docs.

#### Docs

- Google Docs training and help
- Get started with Docs in Google
  Workspace
- Switch from Microsoft Word to Google
  Docs
- Google Docs cheat sheet
- Set up citations and bibliographies in Docs
- Tips to format & customize documents
- Tips for strong proposals
- Use Google Workspace keyboard shortcuts



### Icons on the Toolbars

- Help with Icons
- Hover over each Icon



## Saving Files to Google Drive

 Files will automatically be saved to Google Drive



Document Created with Google Docs



## Saving Files to Your Computer

- Click File Download
- Select File Format



## Saving Files to Your Computer

- Click to open downloaded file
- Click Download Icon
- Save the file to a folder on your computer





First Doc (1).pdf

### **Sharing Files with Others**

Comment History



Join a Meeting or Present for Meeting



Share



Sending only a Link to the file to view