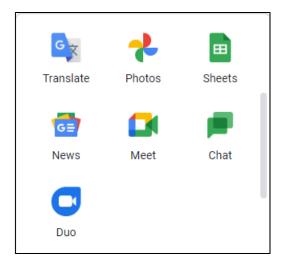

## Google Apps

Presented Saturday, 8/26/23 Gail Weiss

### Google Apps

#### GOOGLE DRIVE



Used for storing and accessing all your files on the Internet created using the Google Suite

#### GOOGLE DOCS

Equivalent to MS WORD



#### GOOGLE SHEETS

Equivalent to MS EXCEL



#### GOOGLE SLIDES

Equivalent to MS POWERPOINT



List of All Other Apps



### Google Account

- www.google.com
- Sign In with you Google email account.
- Click the Apps Icon in the upper right corner.



# **List of Google Apps**







### More Google Apps

Click Even More from Google



# List of All Google Apps

| For all |                 |          |                          |     |         |                          |          | ^                         |
|---------|-----------------|----------|--------------------------|-----|---------|--------------------------|----------|---------------------------|
| ٨       | Android Auto    |          | Android OS               | and | droidtv | Android TV               | 31       | Calendar                  |
| 0_0     | Cardboard       | 9        | Chrome                   | 4   |         | Chrome Enterprise        |          | Chromebook                |
| 2       | Chromecast      | G        | Connected Home           |     | 3       | Contacts                 | •