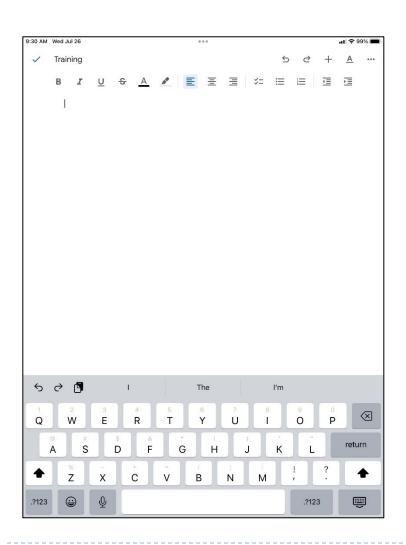

nd My<br>Device | <b>♡</b> | Google Fit                |
| X       | Google Flights  | <b>%</b> | Google Fonts             | ļ   | *       | Google Groups            | *        | Google Health<br>Studies  |
|         | Google Home App | A        | Google Input Tools       | (   |         | Google Lens              |          | Google Meet               |

## List (cont'd)





### Google Drive

#### A Place for All Your Files

- Use on the Web
- App Store (iPhone & iPad)
- Google Play (Android)
- Download to Computer
- My Drive (Storing Files)
  - Photos
  - Documents
  - Spreadsheets
  - Slides



### Google Drive - New

#### Click New.





# Google Docs On Computer



## **Docs (Computer)**

#### ▶ Like WORD



### **Docs - Blank Document**



Docs on iPad



# Docs App on iPad/iPhone





# Google Sheets

## **Sheets on a Computer**





### **Sheets on a Computer**

#### Like EXCEL



### Google Sheets on an iPad





# Google Slides

### Slides on a Computer





### Slides on a Computer

#### Like PowerPoint



### Slides on an iPad





### Slides on an iPad



## Getting Help



### Help on the Web

#### Google Docs training and help

Want to use Google apps at work or school? Sign up for a Google Workspace trial ☑

#### On this page

- · Docs quick start guides
- · Docs cheat sheet
- · Docs productivity guides
- · Docs troubleshooting & more resources

Get Docs: Web (docs.google.com) ☑, Android ☑, or iOS ☑

#### Docs quick start guides

Quickly learn how to create and edit a document, move to Docs from another online word processor, and more.

Get started with Doc