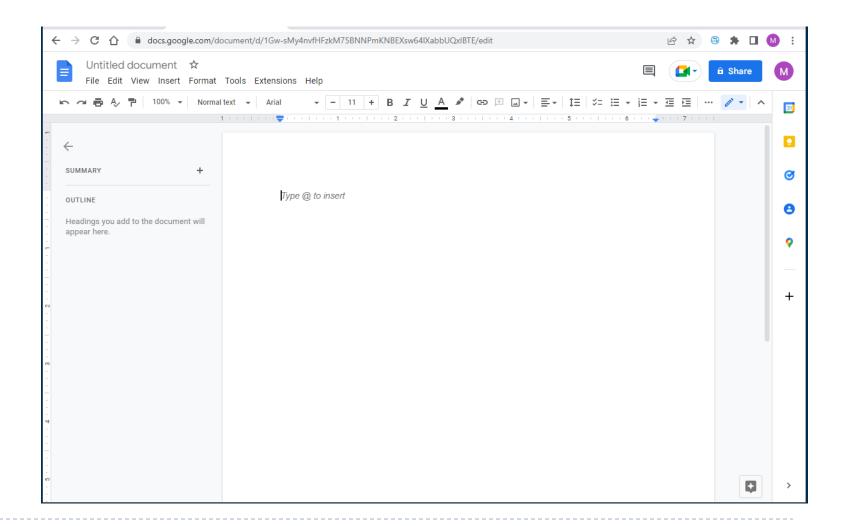

# Google Docs On Computer

## **Docs (Computer)**

#### ▶ Like WORD

### **Docs - Blank Document**

Docs on iPad