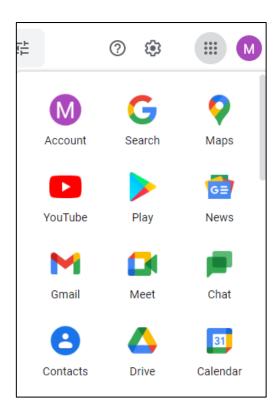

## Google Apps

Presented Saturday, 8/26/23 Gail Weiss

### Google Apps

#### GOOGLE DRIVE



Used for storing and accessing all your files on the Internet created using the Google Suite

#### GOOGLE DOCS

Equivalent to MS WORD



#### GOOGLE SHEETS

Equivalent to MS EXCEL



#### GOOGLE SLIDES

Equivalent to MS POWERPOINT



List of All Other Apps



### Google Account

- www.google.com
- Sign In with you Google email account.
- Click the Apps Icon in the upper right corner.



# **List of Google Apps**







### More Google Apps

Click Even More from Google



# List of All Google Apps

| For all |                 |          |                          |     |         |                          |          | ^                         |
|---------|-----------------|----------|--------------------------|-----|---------|--------------------------|----------|---------------------------|
| ٨       | Android Auto    |          | Android OS               | and | droidtv | Android TV               | 31       | Calendar                  |
| 0_0     | Cardboard       | 9        | Chrome                   | 4   |         | Chrome Enterprise        |          | Chromebook                |
| 2       | Chromecast      | G        | Connected Home           |     | 3       | Contacts                 | •