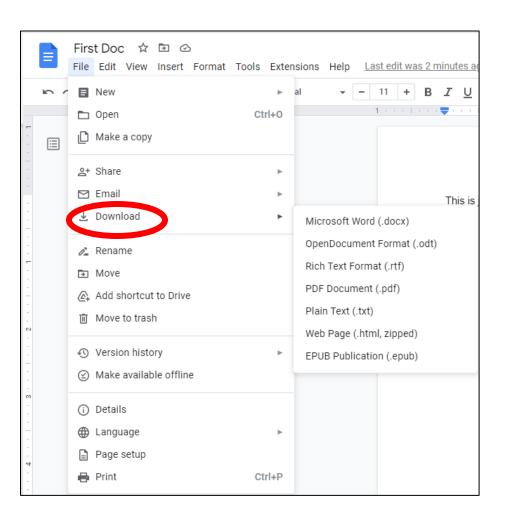

ocument, move to Docs from another online word processor, and more.

Get started with Docs

Switch to Docs

#### Docs cheat sheet

Print this visual reminder to keep handy as you get up to speed using Docs.

#### Docs

- Google Docs training and help
- Get started with Docs in Google
  Workspace
- Switch from Microsoft Word to Google
  Docs
- Google Docs cheat sheet
- Set up citations and bibliographies in Docs
- Tips to format & customize documents
- Tips for strong proposals
- Use Google Workspace keyboard shortcuts



### Icons on the Toolbars

- Help with Icons
- Hover over each Icon



## Saving Files to Google Drive

 Files will automatically be saved to Google Drive



Document Created with Google Docs



## Saving Files to Your Computer

- Click File Download
- Select File Format



## Saving Files to Your Computer

- Click to open downloaded file
- Click Download Icon
- Save the file to a folder on your computer





First Doc (1).pdf

### **Sharing Files with Others**

Comment History



Join a Meeting or Present for Meeting



Share



Sending only a Link to the file to view