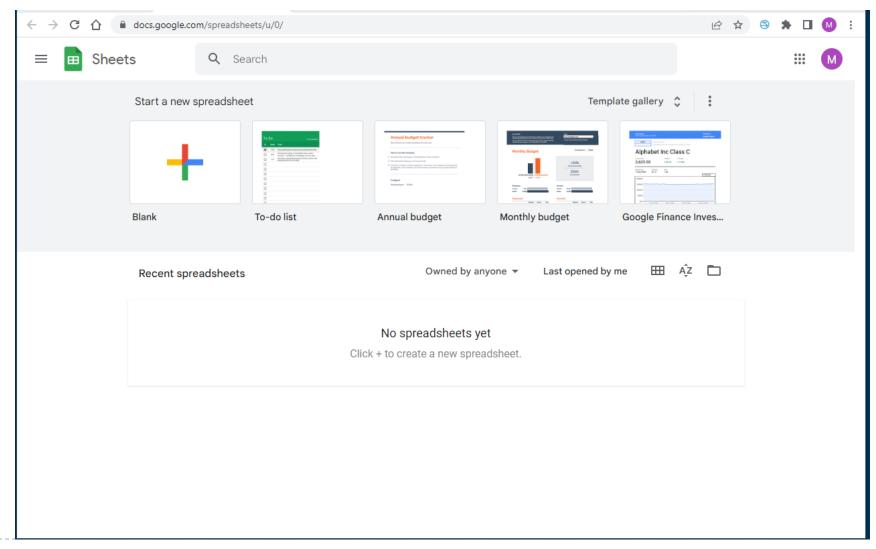

|
| X       | Google Flights  | <b>%</b> | Google Fonts             | ļ   | *       | Google Groups            | *        | Google Health<br>Studies  |
|         | Google Home App | A        | Google Input Tools       | (   |         | Google Lens              |          | Google Meet               |

## List (cont'd)





### Google Drive

#### A Place for All Your Files

- Use on the Web
- App Store (iPhone & iPad)
- Google Play (Android)
- Download to Computer
- My Drive (Storing Files)
  - Photos
  - Documents
  - Spreadsheets
  - Slides



### Google Drive - New

#### Click New.





# Google Docs On Computer



## **Docs (Computer)**

#### ▶ Like WORD



### **Docs - Blank Document**



Docs on iPad



# Docs App on iPad/iPhone





# Google Sheets

## **Sheets on a Computer**





### **Sheets on a Computer**

#### Like EXCEL



### Google Sheets on an iPad





# Google Slides

### Slides on a Computer





### Slides on a Computer

#### Like PowerPoint



### Slides on an iPad





### Slides on an iPad



## Getting Help



### Help on the Web

#### Google Docs training and help

Want to use Google apps at work or school? Sign up for a Google Workspace trial ☑

#### On this page

- · Docs quick start guides
- · Docs cheat sheet
- · Docs productivity guides
- · Docs troubleshooting & more resources

Get Docs: Web (docs.google.com) ☑, Android ☑, or iOS ☑

#### Docs quick start guides

Quickly learn how to create and edit a document, move to Docs from another online word processor, and more.

Get started with Docs

Switch to Docs

#### Docs cheat sheet

Print th