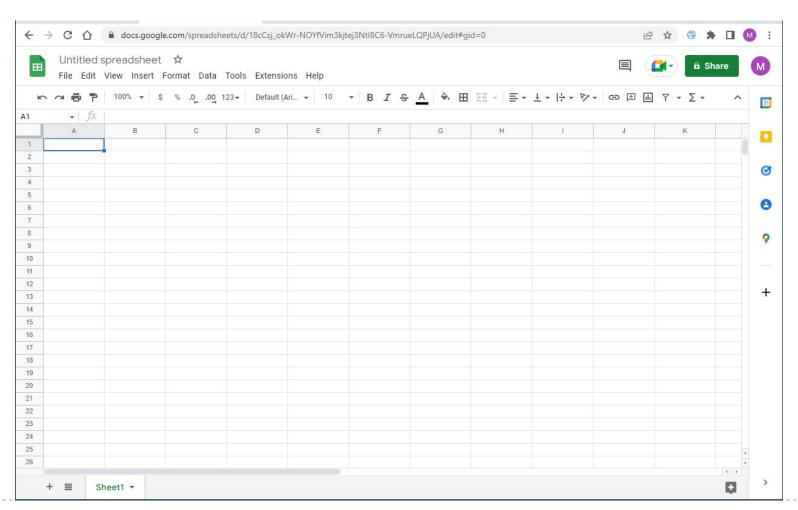

gle Fonts             | ļ   | *       | Google Groups            | *        | Google Health<br>Studies  |
|         | Google Home App | A        | Google Input Tools       | (   |         | Google Lens              |          | Google Meet               |

## List (cont'd)





### Google Drive

#### A Place for All Your Files

- Use on the Web
- App Store (iPhone & iPad)
- Google Play (Android)
- Download to Computer
- My Drive (Storing Files)
  - Photos
  - Documents
  - Spreadsheets
  - Slides



### Google Drive - New

#### Click New.





# Google Docs On Computer



## **Docs (Computer)**

#### ▶ Like WORD



### **Docs - Blank Document**



Docs on iPad



# Docs App on iPad/iPhone





# Google Sheets

## **Sheets on a Computer**





### **Sheets on a Computer**

#### Like EXCEL



### Google Sheets on an iPad





# Google Slides

### Slides on a Computer





### Slides on a Computer

#### Like PowerPoint



### Slides on an iPad





### Slides on an iPad



## Getting Help



### Help on the Web

#### Google Docs training and help

Want to use Google apps at work or school? Sign up for a Google Workspace trial ☑

#### On this page

- · Docs quick start guides
- · Docs cheat sheet
- · Docs productivity guides
- · Docs troubleshooting & more resources

Get Docs: Web (docs.google.com) ☑, Android ☑, or iOS ☑

#### Docs quick start guides

Quickly learn how to create and edit a document, move to Docs from another online word processor, and more.

Get started with Docs

Switch to Docs

#### Docs cheat sheet

Print this visual reminder to keep handy as you get up to s