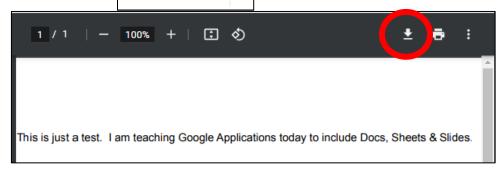

## Saving Files to Your Computer

- Click to open downloaded file
- Click Download Icon
- Save the file to a folder on your computer

First Doc (1).pdf