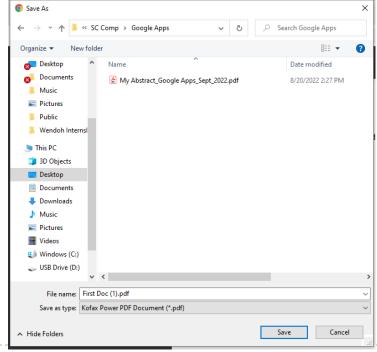

## Saving Files to Your Computer

- Click to open downloaded file
- Click Download Icon
- Save the file to a folder on your computer

First Doc (1).pdf