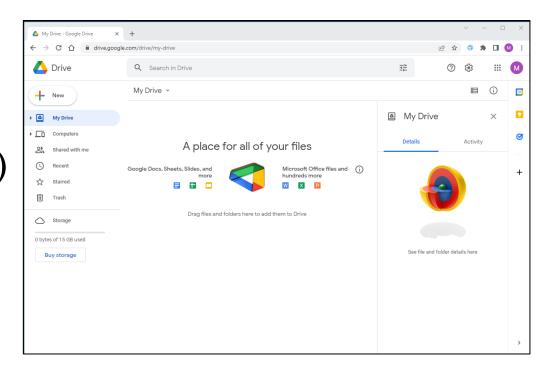

### Google Drive

#### A Place for All Your Files

- Use on the Web
- App Store (iPhone & iPad)
- Google Play (Android)
- Download to Computer
- My Drive (Storing Files)
  - Photos
  - Documents
  - Spreadsheets
  - Slides