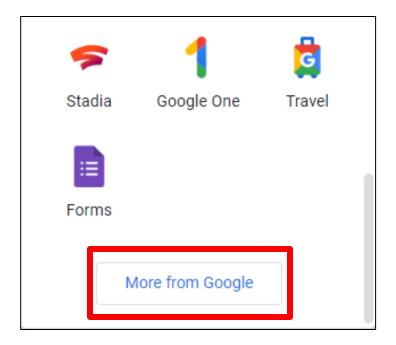

## Google Apps

Presented Saturday, 8/26/23 Gail Weiss

### Google Apps

#### GOOGLE DRIVE



Used for storing and accessing all your files on the Internet created using the Google Suite

#### GOOGLE DOCS

Equivalent to MS WORD



#### GOOGLE SHEETS

Equivalent to MS EXCEL



#### GOOGLE SLIDES

Equivalent to MS POWERPOINT



List of All Other Apps



### Google Account

- www.google.com
- Sign In with you Google email account.
- Click the Apps Icon in the upper right corner.



# **List of Google Apps**







### More Google Apps

Click Even More from Google



# List of All Google Apps

| For all |                 |          |                          |     |         |                          |          | ^                         |
|---------|-----------------|----------|--------------------------|-----|---------|--------------------------|----------|---------------------------|
| ٨       | Android Auto    |          | Android OS               | and | droidtv | Android TV               | 31       | Calendar                  |
| 0_0     | Cardboard       | 9        | Chrome                   | 4   |         | Chrome Enterprise        |          | Chromebook                |
| 2       | Chromecast      | G        | Connected Home           |     | 3       | Contacts                 | •        | Digital Wellbeing         |
|         | Docs