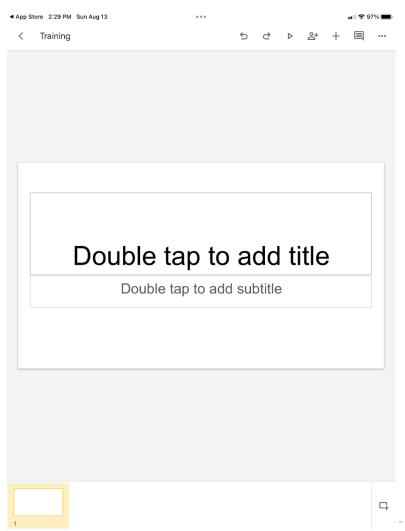

put Tools       | (   |         | Google Lens              |          | Google Meet               |

## List (cont'd)





### Google Drive

#### A Place for All Your Files

- Use on the Web
- App Store (iPhone & iPad)
- Google Play (Android)
- Download to Computer
- My Drive (Storing Files)
  - Photos
  - Documents
  - Spreadsheets
  - Slides



### Google Drive - New

#### Click New.





# Google Docs On Computer



## **Docs (Computer)**

#### ▶ Like WORD



### **Docs - Blank Document**



Docs on iPad



# Docs App on iPad/iPhone





# Google Sheets

## **Sheets on a Computer**





### **Sheets on a Computer**

#### Like EXCEL



### Google Sheets on an iPad





# Google Slides

### Slides on a Computer





### Slides on a Computer

#### Like PowerPoint



### Slides on an iPad





### Slides on an iPad



## Getting Help



### Help on the Web

#### Google Docs training and help

Want to use Google apps at work or school? Sign up for a Google Workspace trial ☑

#### On this page

- · Docs quick start guides
- · Docs cheat sheet
- · Docs productivity guides
- · Docs troubleshooting & more resources

Get Docs: Web (docs.google.com) ☑, Android ☑, or iOS ☑

#### Docs quick start guides

Quickly learn how to create and edit a document, move to Docs from another online word processor, and more.

Get started with Docs

Switch to Docs

#### Docs cheat sheet

Print this visual reminder to keep handy as you get up to speed using Docs.

#### Docs

- Google Docs training and help
- Get started with Docs in Google
  Workspace
- Switch from Microsoft Word to Google
  Docs
- G