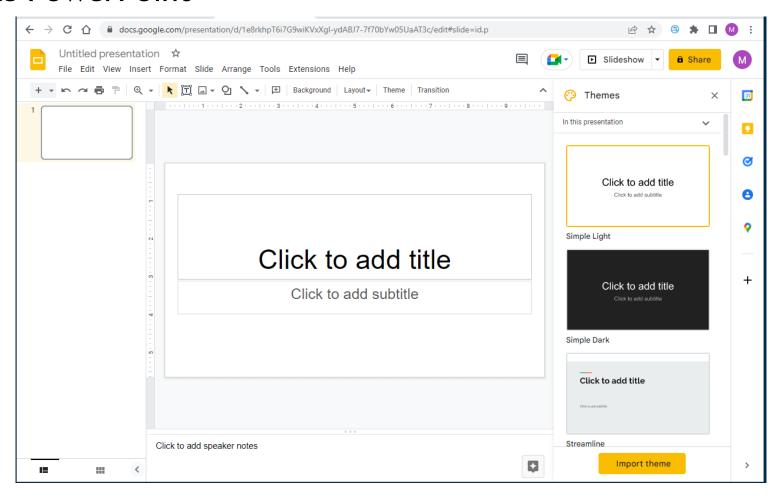

pp | A        | Google Input Tools       | (   |         | Google Lens              |          | Google Meet               |

## List (cont'd)





### Google Drive

#### A Place for All Your Files

- Use on the Web
- App Store (iPhone & iPad)
- Google Play (Android)
- Download to Computer
- My Drive (Storing Files)
  - Photos
  - Documents
  - Spreadsheets
  - Slides



### Google Drive - New

#### Click New.





# Google Docs On Computer



## **Docs (Computer)**

#### ▶ Like WORD



### **Docs - Blank Document**



Docs on iPad



# Docs App on iPad/iPhone





# Google Sheets

## **Sheets on a Computer**





### **Sheets on a Computer**

#### Like EXCEL



### Google Sheets on an iPad





# Google Slides

### Slides on a Computer





### Slides on a Computer

#### Like PowerPoint



### Slides on an iPad





### Slides on an iPad



## Getting Help



### Help on the Web

#### Google Docs training and help

Want to use Google apps at work or school? Sign up for a Google Workspace trial ☑

#### On this page

- · Docs quick start guides
- · Docs cheat sheet
- · Docs productivity guides
- · Docs troubleshooting & more resources

Get Docs: Web (docs.google.com) ☑, Android ☑, or iOS ☑

#### Docs quick start guides

Quickly learn how to create and edit a document, move to Docs from another online word processor, and more.

Get started with Docs

Switch to Docs

#### Docs cheat sheet

Print this visual reminder to keep handy as you get up to speed using Docs.

#### Docs

- Google Docs training and help
- Get started with Docs in Google
  Workspace
- Switch from Microsoft