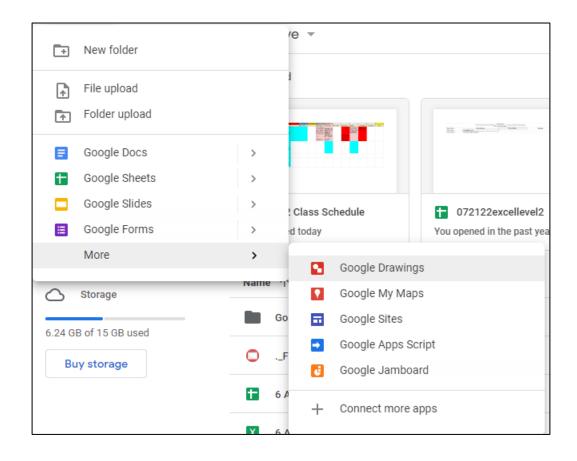

xpeditions       | •        | Google Family Link        |
| FI      | Google Fi       |          | Google Files             |     | 0       | Google Find My<br>Device | <b>♡</b> | Google Fit                |
| X       | Google Flights  | <b>%</b> | Google Fonts             | ļ   | *       | Google Groups            | *        | Google Health<br>Studies  |
|         | Google Home App | A        | Google Input Tools       | (   |         | Google Lens              |          | Google Meet               |

## List (cont'd)





### Google Drive

#### A Place for All Your Files

- Use on the Web
- App Store (iPhone & iPad)
- Google Play (Android)
- Download to Computer
- My Drive (Storing Files)
  - Photos
  - Documents
  - Spreadsheets
  - Slides



### Google Drive - New

#### Click New.





# Google Docs On Computer



## **Docs (Computer)**

#### ▶ Like WORD



### **Docs - Blank Document**



Docs on iPad



# Docs App on iPad/iPhone





# Google Sheets

## **Sheets on a Computer**





### **Sheets on a Computer**

#### Like EXCEL



### Google Sheets on an iPad





# Google Slides

### Slides on a Computer





### Slides on a Computer

#### Like PowerPoint



### Slides on an iPad





### Slides on an iPad



## Getting Help



### Help on the Web

#### Google Docs training and help

Want to use Google apps at work or school? Sign up for a Google Workspace trial ☑

#### On this page

- · Docs quick start guides
- · Docs cheat sheet
- · Docs productivity guides
- · Docs troubleshooting & more resources

Get Docs: Web (docs.google.com) ☑, Android ☑, or iOS ☑

#### Doc