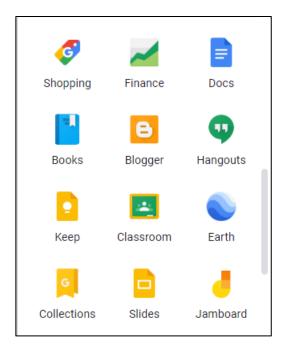

## Google Apps

Presented Saturday, 8/26/23 Gail Weiss

### Google Apps

#### GOOGLE DRIVE



Used for storing and accessing all your files on the Internet created using the Google Suite

#### GOOGLE DOCS

Equivalent to MS WORD



#### GOOGLE SHEETS

Equivalent to MS EXCEL



#### GOOGLE SLIDES

Equivalent to MS POWERPOINT



List of All Other Apps



### Google Account

- www.google.com
- Sign In with you Google email account.
- Click the Apps Icon in the upper right corner.



# **List of Google Apps**







### More Google Apps

Click Even More from Google



# List of All Google Apps

| For all |                 |          |                          |     |         |                          |          | ^                         |
|---------|-----------------|----------|--------------------------|-----|---------|--------------------------|----------|---------------------------|
| ٨       | Android Auto    |          | Android OS               | and | droidtv | Android TV               | 31       | Calendar                  |
| 0_0     | Cardboard       | 9        | Chrome                   | 4   |         | Chrome Enterprise        |          | Chromebook                |
| 2       | Chromecast      | G        | Connected Home           |     | 3       | Contacts                 | •