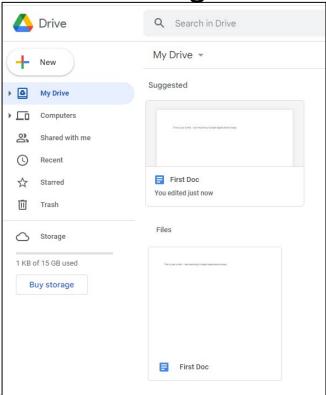

## Saving Files to Google Drive

 Files will automatically be saved to Google Drive

Document Created with Google Docs