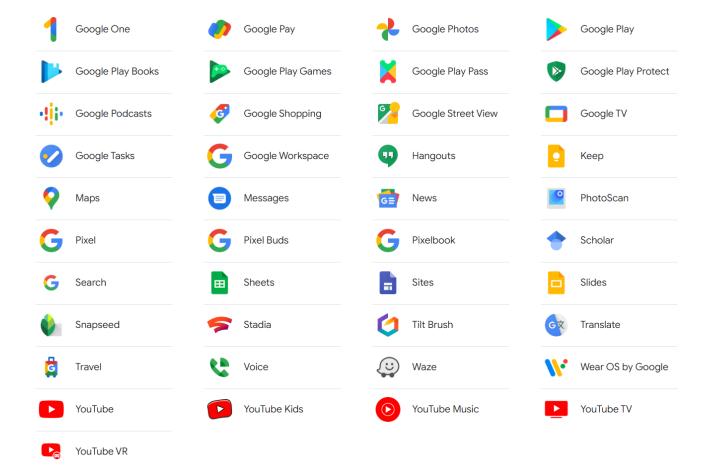

# List of All Google Apps

| For all |                 |          |                          |     |         |                          |          | ^                         |
|---------|-----------------|----------|--------------------------|-----|---------|--------------------------|----------|---------------------------|
| ٨       | Android Auto    |          | Android OS               | and | droidtv | Android TV               | 31       | Calendar                  |
| 0_0     | Cardboard       | 9        | Chrome                   | 4   |         | Chrome Enterprise        |          | Chromebook                |
| 2       | Chromecast      | G        | Connected Home           |     | 3       | Contacts                 | •        | Digital Wellbeing         |
|         | Docs            |          | Drive                    |     |         | Earth                    |          | Exposure<br>Notifications |
|         | Finance         | iii      | Forms                    | B   | G       | Gboard                   | M        | Gmail                     |
| •       | Google Alerts   | m        | Google Arts &<br>Culture |     | •       | Google Assistant         |          | Google Authenticator      |
|         | Google Chat     | *        | Google Classroom         | (   |         | Google Expeditions       | •        | Google Family Link        |
| FI      | Google Fi       |          | Google Files             |     | 0       | Google Find My<br>Device | <b>♡</b> | Google Fit                |
| X       | Google Flights  | <b>%</b> | Google Fonts             | ļ   | *       | Google Groups            | *        | Google Health<br>Studies  |
|         | Google Home App | A        | Google Input Tools       | (   |         | Google Lens              |          | Google Meet               |