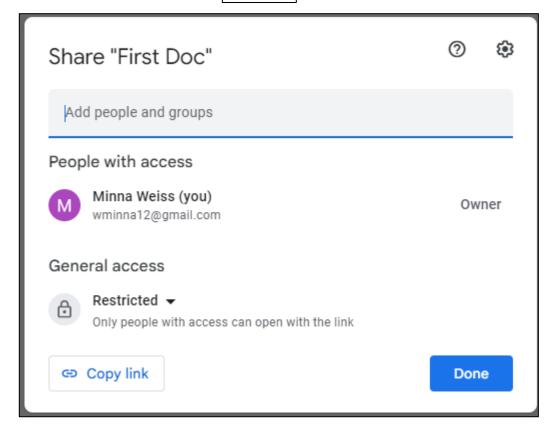

### **Sharing Files with Others**

Comment History

Join a Meeting or Present for Meeting

Share

Sending only a Link to the file to view