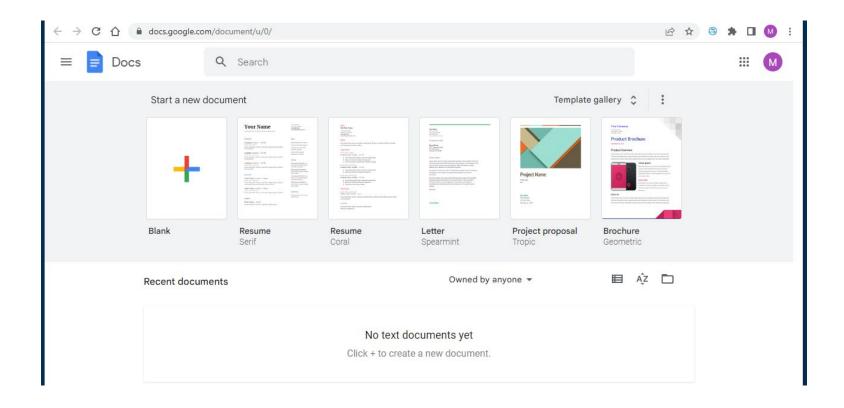

# Google Docs On Computer

## **Docs (Computer)**

#### ▶ Like WORD

### **Docs - Blank Document**

Docs on iPad