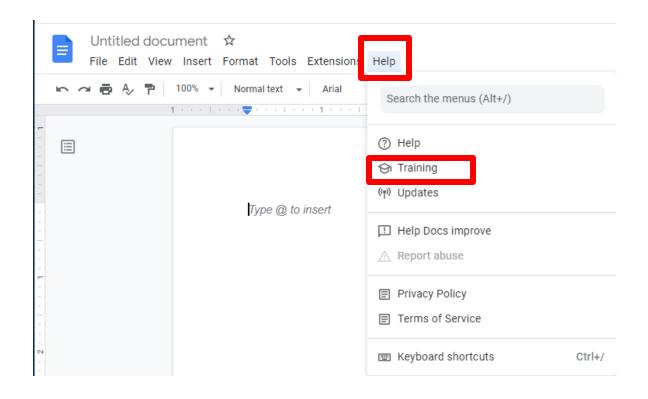

## Getting Help

### Help on the Web

#### Google Docs training and help

Want to use Google apps at work or school? Sign up for a Google Workspace trial ☑